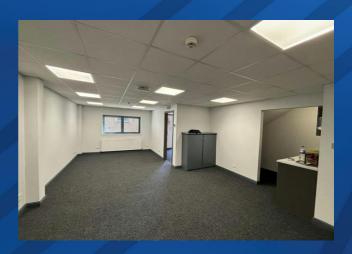

#### **DESCRIPTION:**

End-terraced office premises of steel frame construction with secure gated setting.

Arranged over ground and first floor level.

Ground floor provides modern open-plan accommodation complete with tea-prep and ambulant WC.

A single staircase provides access to the first floor providing open-plan accommodation with a partitioned meeting room / private office.

Benefits from carpet floor tiles, suspended ceiling, LED lights, gas central heating, air con, double glazed windows and perimeter data and power points.