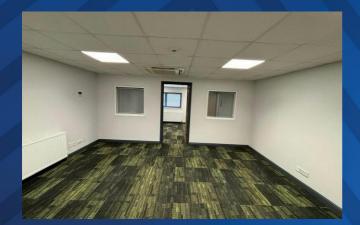

#### **DESCRIPTION:**

End-terraced office premises of steel frame construction with secure gated setting.

Arranged over ground and first floor level.

Ground floor provides modern open-plan accommodation complete with tea-prep and ambulant WC.

A single staircase provides access to the first floor providing open-plan accommodation with a partitioned meeting room / private office.

Benefits from carpet floor tiles, suspended ceiling, LED lights, gas central heating, air con, double glazed windows and perimeter data and power points.