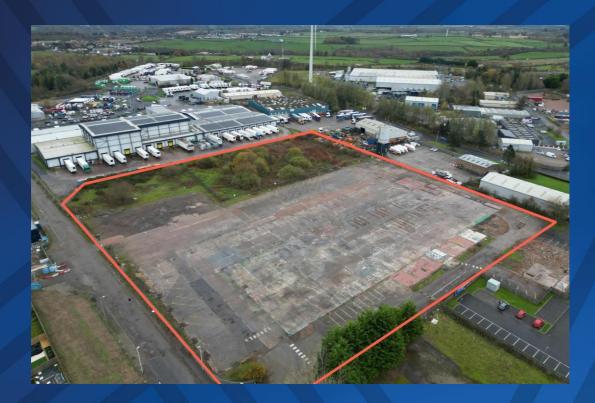

#### **DESCRIPTION:**

Well-surfaced secure and serviced yard space available for immediate occupation.

Site bound by palisade fencing. Large double gates for access. Surfacing is a combination of concrete and tarmac.

Capable of being split to suit occupier requirements. AREA:

1 to 6.42 acres. The area is divisible. ENERGY RATING:

EPC exempt due to having no structure on site.