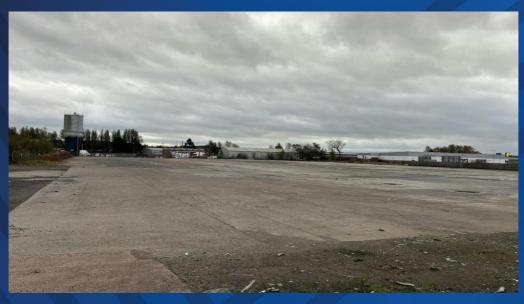

#### **DESCRIPTION:**

Well-surfaced secure and serviced yard space available for immediate occupation.

Site bound by palisade fencing. Large double gates for access. Surfacing is a combination of concrete and tarmac.

Capable of being split to suit occupier requirements. AREA:

1 to 6.42 acres. The area is divisible. ENERGY RATING:

EPC exempt due to having no structure on site.